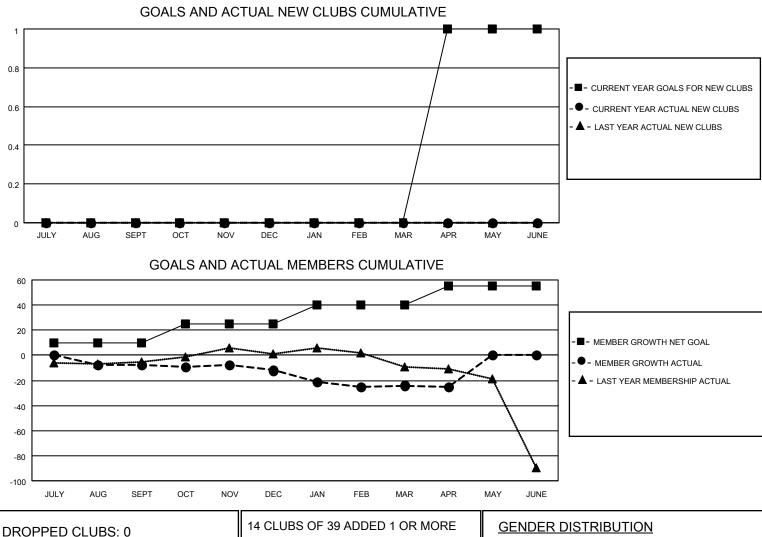

## LOCATION PENNSYLVANIA

District 14 P

Results as of: 4/30/2021

| Clubs                 |               |           |               | Members               |                         |                         |                                                    |  |
|-----------------------|---------------|-----------|---------------|-----------------------|-------------------------|-------------------------|----------------------------------------------------|--|
| RESULTS FOR 2020-2021 |               |           |               | RESULTS FOR 2020-2021 |                         |                         |                                                    |  |
| QUARTER               | NEW CLUB GOAL | NEW CLUBS | DROPPED CLUBS | QUARTER MEN           | MBER GROWTH NET<br>GOAL | MEMBER GROWTH<br>ACTUAL | DROPPED<br>MEMBERS ACTUAL<br>(including transfers) |  |
| JULY/AUG/SEPT         | 0             | 0         | 0             | JULY/AUG/SEPT         | 10                      | 12                      | 18                                                 |  |
| OCT/NOV/DEC           | 0             | 0         | 0             | OCT/NOV/DEC           | 15                      | 16                      | 20                                                 |  |
| JAN/FEB/MAR           | 0             | 0         | 0             | JAN/FEB/MAR           | 15                      | 6                       | 18                                                 |  |
| APR/MAY/JUNE          | 1             | 0         | 0             | APR/MAY/JUNE          | 15                      | 3                       | 4                                                  |  |

| DROPPED CLUBS: 0 |              | 14 CLUBS OF 39 ADDED 1 OR MORE | GENDER DISTRIBUTION        |              |     |
|------------------|--------------|--------------------------------|----------------------------|--------------|-----|
|                  |              | NEW MEMBERS                    | MALE                       | 758 (74.75%) |     |
|                  |              | 1                              | FEMALE                     | 256 (25.25%) |     |
| DROPPED MEMBERS  |              |                                |                            |              |     |
| DECEASED         | 22           | CLICK HERE FOR CUMULATIVE      |                            |              | 203 |
| CLUB CANCELLED   | 0            | MEMBERSHIP DATA                |                            |              | 104 |
| OTHER            | 38           |                                | FAMILY MEMBERS PAYING HALF |              |     |
| TOTAL            | 60           |                                |                            |              |     |
|                  | <b>. .</b> . |                                | <b>_</b>                   | _            |     |